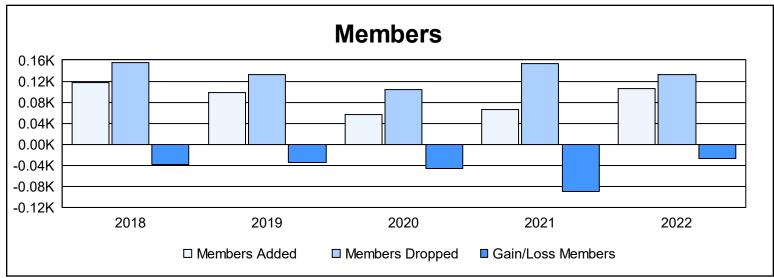

District 26 M4 As of June 2022 Cumulative

| Year      | New<br>Clubs | Dropped<br>Clubs | Gain/<br>Loss<br>Clubs | New<br>Members | Charter<br>Members | Reinstate<br>Members | Transfer<br>Members | Total<br>Member<br>Added | Total<br>Members<br>Dropped | Gain/<br>Loss<br>Members |
|-----------|--------------|------------------|------------------------|----------------|--------------------|----------------------|---------------------|--------------------------|-----------------------------|--------------------------|
| 2017-2018 | 0            | 1                | -1                     | 105            | 0                  | 5                    | 7                   | 117                      | 156                         | -39                      |
| 2018-2019 | 0            | 1                | -1                     | 93             | 0                  | 2                    | 3                   | 98                       | 132                         | -34                      |
| 2019-2020 | 0            | 0                | 0                      | 55             | 0                  | 0                    | 1                   | 56                       | 103                         | -47                      |
| 2020-2021 | 0            | 1                | -1                     | 62             | 0                  | 2                    | 1                   | 65                       | 154                         | -89                      |
| 2021-2022 | 0            | 4                | -4                     | 97             | 0                  | 4                    | 4                   | 105                      | 133                         | -28                      |
| Average   | 0            | 1                | -1                     | 82             | 0                  | 3                    | 3                   | 88                       | 136                         | -47                      |