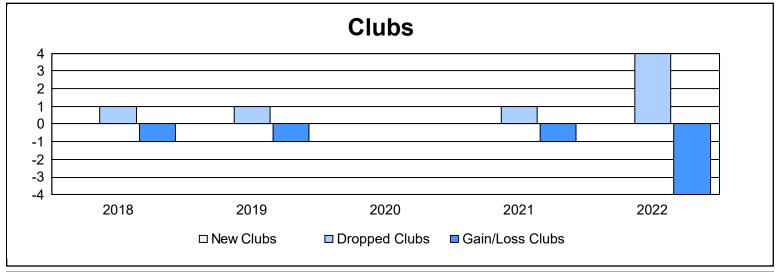

District 26 M4 As of June 2022 Cumulative

| Year      | New<br>Clubs | Dropped<br>Clubs | Gain/<br>Loss<br>Clubs | New<br>Members | Charter<br>Members | Reinstate<br>Members | Transfer<br>Members | Total<br>Member<br>Added | Total<br>Members<br>Dropped | Gain/<br>Loss<br>Members |
|-----------|--------------|------------------|------------------------|----------------|--------------------|----------------------|---------------------|--------------------------|-----------------------------|--------------------------|
| 2017-2018 | 0            | 1                | -1                     | 105            | 0                  | 5                    | 7                   | 117                      | 156                         | -39                      |
| 2018-2019 | 0            | 1                | -1                     | 93             | 0                  | 2                    | 3                   | 98                       | 132                         | -34                      |
| 2019-2020 | 0            | 0                | 0                      | 55             | 0                  | 0                    | 1                   | 56                       | 103                         | -47                      |
| 2020-2021 | 0            | 1                | -1                     | 62             | 0                  | 2                    | 1                   | 65                       | 154                         | -89                      |
| 2021-2022 | 0            | 4                | -4                     | 97             | 0                  | 4                    | 4                   | 105                      | 133                         | -28                      |
| Average   | 0            | 1                | -1                     | 82             | 0                  | 3                    | 3                   | 88                       | 136                         | -47                      |